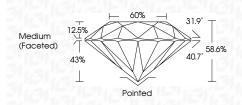

#### PROPORTIONS

Sample Image Used

| 024<br>5655424653<br>T                                             | MM                    | 200 CARATS<br>E             | NS I          | EXCELLENT | 58.6% | \$09  | Medium (Facefed) | Pointed | EXCELLENT | EXCELLENT | NONE         | AGR LG655424653 | Comments:<br>the Laboratory Grown Damond was<br>the Laboratory Grown Damond was<br>the Laboratory Grown Deposition<br>(CoT) grown process. |  |
|--------------------------------------------------------------------|-----------------------|-----------------------------|---------------|-----------|-------|-------|------------------|---------|-----------|-----------|--------------|-----------------|--------------------------------------------------------------------------------------------------------------------------------------------|--|
| September 30, 2024<br>IGI Report No LG655424653<br>ROUND BRILLIANT | 8.23 - 8.27 X 4.84 MM | Carat Weight<br>Color Grade | Clarity Grade | Cut Grade | Depth | Table | Girdle           | Culet   | Polish    | Symmetry  | Fluorescence | Inscription(s)  | Comments:<br>The Laboratory Grown<br>ceated by Channed<br>(CVD) grown process<br>Type lig                                                  |  |