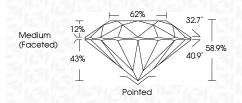

#### PROPORTIONS

Sample Image Used

| 24<br>55424655                                                     | MM                    | 201 CARATS   | 3           | I SV          | EXCELLENT | 58.9% | 9629  | Medium (Facefed) | Pointed | EXCELLENT | EXCELLENT | NONE         | <b>1691 LG655424655</b> | Comments:<br>In the Laboratory Grain Damond was<br>the Laboratory Grain Damond was<br>Compared by Chemical Vepo Deposition<br>(Comp gravin) process. |  |
|--------------------------------------------------------------------|-----------------------|--------------|-------------|---------------|-----------|-------|-------|------------------|---------|-----------|-----------|--------------|-------------------------|------------------------------------------------------------------------------------------------------------------------------------------------------|--|
| September 29, 2024<br>IGI Report No LG655424655<br>ROUND BRILLIANT | 8.19 - 8.26 X 4.84 MM | Carat Weight | Color Grade | Clarity Grade | Out Grade | Depth | Table | Girdle           | Culet   | Polish    | Symmetry  | Fluorescence | Inscription(s)          | Comments:<br>This lubordiny Grown<br>(SVD) growth process<br>Type lig                                                                                |  |