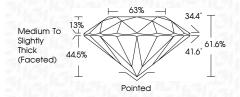

-----|---|----|----------------------------|------------------------|----------|
| CLA     | RITY |                                |   |    |                            |                        |          |
| IF      |      | VVS <sup>1 - 2</sup>           |   |    | VS 1-2                     | SI 1-2                 | I 1-3    |
| Interno |      | Very Very<br>Slightly Included |   |    | Very<br>d Slightly Include | Slightly<br>d Included | Included |



© IGI 2020, International Gemological Institute

FD - 10 20





September 30, 2024

IGI Report Number LG655424657

Description LABORATORY GROWN DIAMOND

Measurements 8.02 - 8.05 X 4.95 MM

ROUND BRILLIANT

**GRADING RESULTS** 

Shape and Cutting Style

Carat Weight 2.00 CARATS

Color Grade Clarity Grade VS 1

Cut Grade **EXCELLENT** 



#### ADDITIONAL GRADING INFORMATION

Polish **EXCELLENT** 

**EXCELLENT** Symmetry Fluorescence

NONE (159) LG655424657 Inscription(s)

Comments: This Laboratory Grown Diamond was created by Chemical Vapor Deposition (CVD) growth process.

Type IIa