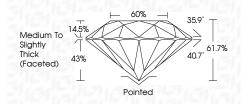

|                      |          |
|                        |                                | Cost of Cost o |                      |          |

Faint

Very Light Light

# 

| September 29, 2024      |                       |
|-------------------------|-----------------------|
| IGI Report Number       | LG655424677           |
| Description LABORA      | TORY GROWN DIAMOND    |
| Shape and Cutting Style | ROUND BRILLIANT       |
| Measurements            | 8.02 - 8.09 X 4.97 MM |
| GRADING RESULTS         |                       |
| Carat Weight            | 2.03 CARATS           |
| Color Grade             | D                     |
| Clarity Grade           | VS 2                  |
| Cut Grade               | IDEAL                 |



#### ADDITIONAL GRADING INFORMATION

| Polish                                                                       | EXCELLENT                                       |
|------------------------------------------------------------------------------|-------------------------------------------------|
| Symmetry                                                                     | EXCELLENT                                       |
| Fluorescence                                                                 | NONE                                            |
| Inscription(s)                                                               | (1G7) LG655424677                               |
| Comments: This Laboratory<br>created by Chemical Vap<br>process.<br>Type IIa | Grown Diamond was<br>or D