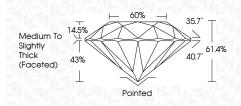

10 20       |
| 6                      |                                | WITH THE FOLLOWING SECURITY MEAS |                      |                  |

## September 29, 2024

|                       | Jeptember 27, 2024      |
|-----------------------|-------------------------|
| LG655424680           | IGI Report Number       |
| RATORY GROWN DIAMOND  | Description LABO        |
| ROUND BRILLIANT       | Shape and Cutting Style |
| 8.09 - 8.14 X 4.98 MM | Measurements            |
|                       | GRADING RESULTS         |
| 2.04 CARATS           | Carat Weight            |
| E                     | Color Grade             |
| VS 2                  | Clarity Grade           |
| IDEAL                 | Cut Grade               |
|                       |                         |



#### ADDITIONAL GRADING INFORMATION

| Polish                                                                       | EXCELLENT                                         |
|------------------------------------------------------------------------------|---------------------------------------------------|
| Symmetry                                                                     | EXCELLENT                                         |
| Fluorescence                                                                 | NONE                                              |
| Inscription(s)                                                               | (G) LG655424680                                   |
| Comments: This Laboratory<br>created by Chemical Vap<br>process.<br>Type IIa | r Grown Diamond