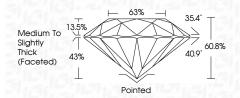

-----|---|---|-----------------------------|--------------------------|----------|
| CLAR               | RITY |                                |   |   |                             |                          |          |
| IF                 |      | WS <sup>1 - 2</sup>            |   |   | VS <sup>1-2</sup>           | SI 1-2                   | I 1-3    |
| Interna<br>Flawles |      | Very Very<br>Slightly Included |   |   | Very<br>ed Slightly Include | Slightly<br>ded Included | Included |



© IGI 2020, International Gemological Institute

FD - 10 20





LG655424697 Description LABORATORY GROWN DIAMOND

Shape and Cutting Style ROUND BRILLIANT Measurements 8.05 - 8.08 X 4.91 MM

**GRADING RESULTS** 

Carat Weight 2.01 CARATS Color Grade

Clarity Grade VS 1

Cut Grade **EXCELLENT** 



#### ADDITIONAL GRADING INFORMATION

Polish **EXCELLENT EXCELLENT** Symmetry

Fluorescence NONE (159) LG655424697 Inscription(s)

Comments: This Laboratory Grown Diamond was created by Chemical Vapor Deposition (CVD) growth process.

Type IIa