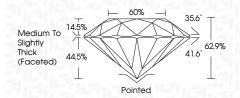

---|--------|-------------------|---------------------------|----------------------|----------|
| CLARITY                | 1 |        |                   |                           |                      |          |
| IF                     |   | VVS 1  | 2                 | VS <sup>1-2</sup>         | SI 1-2               | 1 1 - 3  |
| Internally<br>Flawless |   | Very V | ery<br>y Included | Very<br>Slightly Included | Slightly<br>Included | Included |



© IGI 2020, International Gemological Institute

FD - 10 20





September 29, 2024

IGI Report Number LG655424726

Description LABORATORY GROWN DIAMOND

Shape and Cutting Style ROUND BRILLIANT

Measurements 7.98 - 8.04 X 5.03 MM

**GRADING RESULTS** 

Carat Weight 2.01 CARATS

Color Grade F
Clarity Grade V\$ 2

Cut Grade EXCELLENT



#### ADDITIONAL GRADING INFORMATION

Polish **EXCELLENT** 

Symmetry **EXCELLENT**Fluorescence **NONE** 

Inscription(s) (G) LG655424726

Comments: This Laboratory Grown Diamond was created by Chemical Vapor Deposition (CVD) growth process.

Type IIa