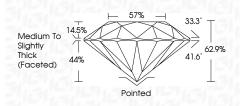

|                                | GEMOLOGICAL CONTRACTOR CONTRACTON |                      |          |

## September 29, 2024

| 00010111001 277 2021 |                          |  |
|----------------------|--------------------------|--|
| IGI Report Number    | LG655424727              |  |
| Description          | LABORATORY GROWN DIAMOND |  |
| Shape and Cutting St | yle ROUND BRILLIANT      |  |
| Measurements         | 8.03 - 8.07 X 5.06 MM    |  |
| GRADING RESULTS      |                          |  |
| Carat Weight         | 2.02 CARATS              |  |
| Color Grade          | E                        |  |
| Clarity Grade        | VS 2                     |  |
| Cut Grade            | EXCELLENT                |  |
|                      |                          |  |



#### ADDITIONAL GRADING INFORMATION

| Polish                                                                           | EXCELLENT       |
|----------------------------------------------------------------------------------|-----------------|
| Symmetry                                                                         | EXCELLENT       |
| Fluorescence                                                                     | NONE            |
| Inscription(s)                                                                   | (G) LG655424727 |
| Comments: This Laboratory G<br>created by Chemical Vapor<br>process.<br>Type IIa |                 |