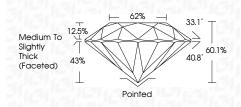

#### PROPORTIONS

Sample Image Used

| 555424779                                                       | MM                    | 200 CARATS   | ٩           | SI 1          | EXCELLENT | 60.1% | 62%   | Medium To Slightly<br>Thick (Faceted) | Pointed | EXCELLENT | EXCELLENT | NONE         | 1gt) LG655424779 | Comments:<br>The Laborator Grown Damond was<br>actuated by Chentral Vapor Deposition<br>(CVD) growth process. |  |
|-----------------------------------------------------------------|-----------------------|--------------|-------------|---------------|-----------|-------|-------|---------------------------------------|---------|-----------|-----------|--------------|------------------|---------------------------------------------------------------------------------------------------------------|--|
| October 3, 2024<br>IGI Report No LG655424779<br>ROUND BRILLIANT | 8.07 - 8.11 X 4.86 MM | Carat Weight | Color Grade | Clarity Grade | Cut Grade | Depth | Table | Girdle                                | Culet   | Polish    | Symmetry  | Fluorescence | Inscription(s)   | Comments:<br>The Laboratory Grown<br>created by Chemical<br>(CND) growth process<br>Type lia                  |  |