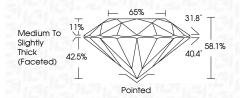

---------|----|--------------------------|------------------------|----------|
| CLARIT                 | Y |    |                     |               |    |                          |                        |          |
| IF                     |   | VV | 'S <sup>1 - 2</sup> | 2             |    | VS <sup>1-2</sup>        | SI <sup>1-2</sup>      | I 1-3    |
| Internally<br>Flawless |   |    | ery Ve              | ery<br>Includ | ed | Very<br>Slightly Include | Slightly<br>d Included | Included |



© IGI 2020, International Gemological Institute

FD - 10 20





LG655424790 Description LABORATORY GROWN DIAMOND

Shape and Cutting Style ROUND BRILLIANT Measurements 9.29 - 9.36 X 5.44 MM

**GRADING RESULTS** 

Carat Weight 3.00 CARATS

Color Grade Clarity Grade VS 2

Cut Grade VERY GOOD



#### ADDITIONAL GRADING INFORMATION

Polish **EXCELLENT EXCELLENT** Symmetry

Fluorescence NONE Inscription(s) (何) LG655424790

Comments: This Laboratory Grown Diamond was created by Chemical Vapor Deposition (CVD) growth

process. Type IIa