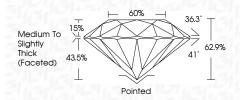

-|---|----|----------------------------|------------------------|----------|
| CLA     | RITY |                                |   |    |                            |                        |          |
| IF      |      | VVS <sup>1 - 2</sup>           |   |    | VS 1-2                     | SI 1-2                 | I 1-3    |
| Interno |      | Very Very<br>Slightly Included |   |    | Very<br>d Slightly Include | Slightly<br>d Included | Included |



© IGI 2020, International Gemological Institute

FD - 10 20





September 29, 2024

IGI Report Number LG655424813

Description LABORATORY GROWN DIAMOND

Measurements 9.95 - 10.04 X 6.30 MM

ROUND BRILLIANT

**GRADING RESULTS** 

Shape and Cutting Style

Carat Weight 4.00 CARATS

Color Grade G Clarity Grade VVS 2

Cut Grade **EXCELLENT** 



#### ADDITIONAL GRADING INFORMATION

Polish **EXCELLENT** 

**EXCELLENT** Symmetry

Fluorescence NONE

(G) LG655424813 Inscription(s)

Comments: This Laboratory Grown Diamond was created by Chemical Vapor Deposition (CVD) growth

process. Type IIa