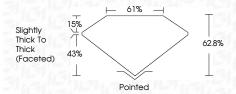

|                           |            |          |
| IF                     | WS <sup>1-2</sup> | VS <sup>1-2</sup>         | SI 1-2     | 1 1 - 3  |
| Internally<br>Flawless | Very Very         | Very<br>Slightly Included | Slightly   | Included |



© IGI 2020, International Gemological Institute

FD - 10 20



THIS DOCUMENT WAS PRODUCED WITH THE FOLLOWING SECURITY MEASURES: SPECIAL DOCUMENT PAPER, INK SCREENS, WATERMARK BACKGROUND DESIGNS, HOLOGRAM AND OTHER SECURITY FEATURES NOT LISTED AND DO DICCED DOCUMENT SECURITY INDUSTRY GUIDELINES.



October 1, 2024

IGI Report Number LG655425462

Description LABORATORY GROWN DIAMOND

Measurements 12.92 X 7.85 X 4.93 MM

PEAR BRILLIANT

**GRADING RESULTS** 

Shape and Cutting Style

Carat Weight 3.01 CARATS

Color Grade E
Clarity Grade V\$1



#### ADDITIONAL GRADING INFORMATION

Polish **EXCELLENT** 

Symmetry **EXCELLENT**Fluorescence **NONE** 

Inscription(s)

Comments: This Laboratory Grown Diamond was created by Chemical Vapor Deposition (CVD) growth process.

Type IIa