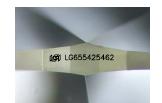

### LABORATORY GROWN DIAMOND REPORT

October 1, 2024

IGI Report Number LG655425462

Description LABORATORY GROWN DIAMOND

Shape and Cutting Style PEAR BRILLIANT

Measurements 12.92 X 7.85 X 4.93 MM

**GRADING RESULTS** 

# LG655425462

Report verification at igi.org