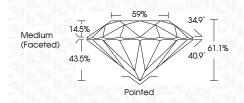

|                  |
|                        |                                | CONTRACTOR OF CO |                      |                  |

# October 1 202/

| OCIODEI 1, 2024         |                        |
|-------------------------|------------------------|
| IGI Report Number       | LG655426409            |
| Description LA          | BORATORY GROWN DIAMOND |
| Shape and Cutting Style | ROUND BRILLIANT        |
| Measurements            | 7.48 - 7.53 X 4.59 MM  |
| GRADING RESULTS         |                        |
| Carat Weight            | 1.58 CARAT             |
| Color Grade             | F.                     |
| Clarity Grade           | VVS 2                  |
| Cut Grade               | IDEAL                  |
|                         |                        |



#### ADDITIONAL GRADING INFORMATION

| Polish                                                                           | EXCELLENT        |
|----------------------------------------------------------------------------------|------------------|
| Symmetry                                                                         | EXCELLENT        |
| Fluorescence                                                                     | NONE             |
| Inscription(s)                                                                   | 1671 LG655426409 |
| Comments: This Laboratory G<br>created by Chemical Vapor<br>process.<br>Type IIa |                  |