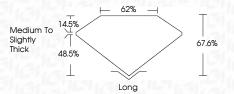

|          |
| IF                     | WS <sup>1 - 2</sup>            | VS <sup>1-2</sup>         | SI 1-2               | I 1-3    |
| Internally<br>Flawless | Very Very<br>Slightly Included | Very<br>Slightly Included | Slightly<br>Included | Included |



© IGI 2020, International Gemological Institute

FD - 10 20



THIS DOCUMENT WAS PRODUCED WITH THE FOLLOWING SECURITY MEASURES: SPECIAL DOCUMENT PAPER, INK SCREENS, WATERMARK BACKGROUND DESIGNS, HOLOGRAM AND OTHER SECURITY FEATURES NOT LISTED AND DO EXCEED DOCUMENT SECURITY INDUSTRY GUIDELINES.



October 1, 2024

IGI Report Number LG655426746

Description LABORATORY GROWN DIAMOND

Shape and Cutting Style EMERALD CUT

Measurements 9.98 X 7.10 X 4.80 MM

GRADING RESULTS

Carat Weight 3.35 CARATS

Color Grade E
Clarity Grade W\$ 2



#### ADDITIONAL GRADING INFORMATION

Polish EXCELLENT
Symmetry EXCELLENT

Fluorescence NONE

Inscription(s) (AG) LG655426746

Comments: This Laboratory Grown Diamond was

created by Chemical Vapor Deposition (CVD) growth process.

Type IIa