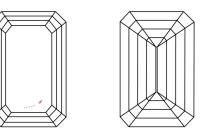

# **CLARITY CHARACTERISTICS**

PROPORTIONS

### **KEY TO SYMBOLS**

Red symbols indicate internal characteristics. Green symbols indicate external characteristics.