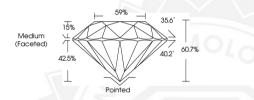

LABORATORY GROWN DIAMOND

ROUND BRILLIANT

4.52 - 4.54 X 2.75 MM

GRADING RESULTS

Carat Weight 0.35 CARAT

Color Grade D
Clarity Grade VS 1

Cut Grade

For terms & conditions and to verify this report, please visit www.igi.org

October 1, 2024

IGI Report Number LG655427167 ROUND BRILLIANT

LABORATORY GROWN DIAMOND

4.52 - 4.54 X 2.75 MM

 Cardt Weight
 0.35 CARAT

October 1, 2024

IGI Report Number LG655427167 ROUND BRILLIANT

LABORATORY GROWN DIAMOND

4.52 - 4.54 X 2.75 MM Carat Weight 0.35

Carat Weight 0.35 CARAT
Color Grade D
Clarity Grade V\$ 1
Cut Grade IDEAL

Polish Symmetry Fluorescence Inscription(s) EXCELLENT EXCELLENT NONE (G) LG655427167