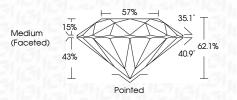

| G H I J                        | Faint                     | Very Light           | Light    |
|------------------------|--------------------------------|---------------------------|----------------------|----------|
| <b>CLARITY</b>         | VVS <sup>1 - 2</sup>           | VS <sup>1 - 2</sup>       | SI 1-2               | 11-3     |
| Internally<br>Flawless | Very Very<br>Slightly Included | Very<br>Slightly Included | Slightly<br>Included | Included |



© IGI 2020, International Gemological Institute

FD - 10 20





October 3, 2024

IGI Report Number LG655428019

Description LABORATORY GROWN DIAMOND

Shape and Cutting Style ROUND BRILLIANT

Measurements 7.95 - 7.99 X 4.95 MM

**GRADING RESULTS** 

Carat Weight 1.93 CARAT

Color Grade Clarity Grade VS 2

Cut Grade

IDEAL

Ε



#### ADDITIONAL GRADING INFORMATION

**EXCELLENT** Polish **EXCELLENT** Symmetry

NONE Fluorescence

(G) LG655428019 Inscription(s)

Comments: This Laboratory Grown Diamond was created by Chemical Vapor Deposition (CVD) growth process.

Type IIa