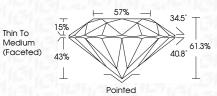

# 57% \_ 34.5° 15% $\mathbf{\nabla}$ 40.8° 43%

LG655428027

Report verification at igi.org

Sample Image Used

# Thin To Medium (Faceted)

PROPORTIONS

61.3% Pointed