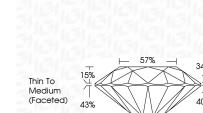

# 57% \_ 34.5° 15% $\mathbf{\nabla}$ 40.8° 43%

LG655428027

Report verification at igi.org

Sample Image Used

# Thin To Medium (Faceted)

PROPORTIONS

61.3% Pointed