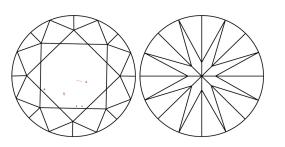

#### **CLARITY CHARACTERISTICS**

#### **KEY TO SYMBOLS**

Red symbols indicate internal characteristics. Green symbols indicate external characteristics.

| Description             | LABORATORY GROWN DIAMOND |
|-------------------------|--------------------------|
| Shape and Cutting Style | ROUND BRILLIANT          |
| Measurements            | 7.41 - 7.45 X 4.55 MM    |
| GRADING RESULTS         |                          |
| Carat Weight            | 1.53 CARAT               |
| Color Grade             | E                        |
| Clarity Grade           | SI 1                     |
| Cut Grade               | IDEAL                    |
| ADDITIONAL GRADING I    | NFORMATION               |
| Polish                  | EXCELLENT                |
| Symmetry                | EXCELLENT                |