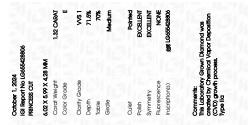

## LABORATORY GROWN DIAMOND REPORT

October 1, 2024

| IGI Report Number              | LG655428806              |  |
|--------------------------------|--------------------------|--|
| Description                    | LABORATORY GROWN DIAMOND |  |
| Shape and Cutting Style        | PRINCESS CUT             |  |
| Measurements                   | 6.02 X 5.99 X 4.28 MM    |  |
| GRADING RESULTS                |                          |  |
| Carat Weight                   | 1.32 CARAT               |  |
| Color Grade                    | 민이들만이죠                   |  |
| Clarity Grade                  | VVS 1                    |  |
| ADDITIONAL GRADING INFORMATION |                          |  |
|                                |                          |  |

| Polish         | EXCELLENT        |
|----------------|------------------|
| Symmetry       | EXCELLENT        |
| Fluorescence   | NONE             |
| Inscription(s) | 1571 LG655428806 |

Comments: This Laboratory Grown Diamond was created by Chemical Vapor Deposition (CVD) growth process. Type IIa

## October 1, 2024

| LG655428806           | IGI Report Number       |
|-----------------------|-------------------------|
| RATORY GROWN DIAMOND  | Description LABO        |
| PRINCESS CUT          | Shape and Cutting Style |
| 6.02 X 5.99 X 4.28 MM | Measurements            |
|                       | GRADING RESULTS         |
| 1.32 CARAT            | Carat Weight            |
| E                     | Color Grade             |
| VVS 1                 | Clarity Grade           |
|                       |                         |

## ADDITIONAL GRADING INFORMATION

| Polish                                                                          | EXCELLENT      |
|---------------------------------------------------------------------------------|----------------|
| Symmetry                                                                        | EXCELLENT      |
| Fluorescence                                                                    | NONE           |
| Inscription(s)                                                                  | 低利 LG655428806 |
| Comments: This Laboratory (<br>created by Chemical Vapo<br>process.<br>Type IIa |                |