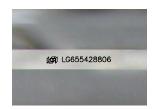

## LABORATORY GROWN DIAMOND REPORT

October 1, 2024

| IGI Report Number              | LG655428806              |  |
|--------------------------------|--------------------------|--|
| Description                    | LABORATORY GROWN DIAMOND |  |
| Shape and Cutting Style        | PRINCESS CUT             |  |
| Measurements                   | 6.02 X 5.99 X 4.28 MM    |  |
| GRADING RESULTS                |                          |  |
| Carat Weight                   | 1.32 CARAT               |  |
| Color Grade                    | 민이들만이죠                   |  |
| Clarity Grade                  | VVS 1                    |  |
| ADDITIONAL GRADING INFORMATION |                          |  |
|                                |                          |  |

## October 1, 2024

| LG655428806           | IGI Report Number       |
|-----------------------|-------------------------|
| RATORY GROWN DIAMOND  | Description LABO        |
| PRINCESS CUT          | Shape and Cutting Style |
| 6.02 X 5.99 X 4.28 MM | Measurements            |
|                       | GRADING RESULTS         |
| 1.32 CARAT            | Carat Weight            |
| E                     | Color Grade             |
| VVS 1                 | Clarity Grade           |
|                       |                         |

## ADDITIONAL GRADING INFORMATION

| Polish                                                                          | EXCELLENT      |
|---------------------------------------------------------------------------------|----------------|
| Symmetry                                                                        | EXCELLENT      |
| Fluorescence                                                                    | NONE           |
| Inscription(s)                                                                  | 低利 LG655428806 |
| Comments: This Laboratory (<br>created by Chemical Vapo<br>process.<br>Type IIa |                |