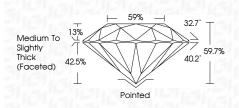

### PROPORTIONS

| September 30, 2024             |                          |  |  |  |  |
|--------------------------------|--------------------------|--|--|--|--|
| IGI Report Number              | LG655429014              |  |  |  |  |
| Description                    | LABORATORY GROWN DIAMOND |  |  |  |  |
| Shape and Cutting Style        | ROUND BRILLIANT          |  |  |  |  |
| Measurements                   | 8.12 - 8.14 X 4.86 MM    |  |  |  |  |
| GRADING RESULTS                |                          |  |  |  |  |
| Carat Weight                   | 2.00 CARATS              |  |  |  |  |
| Color Grade                    | E                        |  |  |  |  |
| Clarity Grade                  | VS 1                     |  |  |  |  |
| Cut Grade                      | EXCELLENT                |  |  |  |  |
| ADDITIONAL GRADING INFORMATION |                          |  |  |  |  |
| Polish                         | EXCELLENT                |  |  |  |  |
| Symmetry                       | EXCELLENT                |  |  |  |  |

Sample Image Used

| and the second s |                          |
|--------------------------------------------------------------------------------------------------------------------------------------------------------------------------------------------------------------------------------------------------------------------------------------------------------------------------------------------------------------------------------------------------------------------------------------------------------------------------------------------------------------------------------------------------------------------------------------------------------------------------------------------------------------------------------------------------------------------------------------------------------------------------------------------------------------------------------------------------------------------------------------------------------------------------------------------------------------------------------------------------------------------------------------------------------------------------------------------------------------------------------------------------------------------------------------------------------------------------------------------------------------------------------------------------------------------------------------------------------------------------------------------------------------------------------------------------------------------------------------------------------------------------------------------------------------------------------------------------------------------------------------------------------------------------------------------------------------------------------------------------------------------------------------------------------------------------------------------------------------------------------------------------------------------------------------------------------------------------------------------------------------------------------------------------------------------------------------------------------------------------------|--------------------------|
| IGI Report Number                                                                                                                                                                                                                                                                                                                                                                                                                                                                                                                                                                                                                                                                                                                                                                                                                                                                                                                                                                                                                                                                                                                                                                                                                                                                                                                                                                                                                                                                                                                                                                                                                                                                                                                                                                                                                                                                                                                                                                                                                                                                                                              | LG655429014              |
| Description                                                                                                                                                                                                                                                                                                                                                                                                                                                                                                                                                                                                                                                                                                                                                                                                                                                                                                                                                                                                                                                                                                                                                                                                                                                                                                                                                                                                                                                                                                                                                                                                                                                                                                                                                                                                                                                                                                                                                                                                                                                                                                                    | LABORATORY GROWN DIAMOND |
| Shape and Cutting S                                                                                                                                                                                                                                                                                                                                                                                                                                                                                                                                                                                                                                                                                                                                                                                                                                                                                                                                                                                                                                                                                                                                                                                                                                                                                                                                                                                                                                                                                                                                                                                                                                                                                                                                                                                                                                                                                                                                                                                                                                                                                                            | Style ROUND BRILLIANT    |
| Measurements                                                                                                                                                                                                                                                                                                                                                                                                                                                                                                                                                                                                                                                                                                                                                                                                                                                                                                                                                                                                                                                                                                                                                                                                                                                                                                                                                                                                                                                                                                                                                                                                                                                                                                                                                                                                                                                                                                                                                                                                                                                                                                                   | 8.12 - 8.14 X 4.86 MM    |
| GRADING RESULTS                                                                                                                                                                                                                                                                                                                                                                                                                                                                                                                                                                                                                                                                                                                                                                                                                                                                                                                                                                                                                                                                                                                                                                                                                                                                                                                                                                                                                                                                                                                                                                                                                                                                                                                                                                                                                                                                                                                                                                                                                                                                                                                |                          |
| Carat Weight                                                                                                                                                                                                                                                                                                                                                                                                                                                                                                                                                                                                                                                                                                                                                                                                                                                                                                                                                                                                                                                                                                                                                                                                                                                                                                                                                                                                                                                                                                                                                                                                                                                                                                                                                                                                                                                                                                                                                                                                                                                                                                                   | 2.00 CARATS              |
| Color Grade                                                                                                                                                                                                                                                                                                                                                                                                                                                                                                                                                                                                                                                                                                                                                                                                                                                                                                                                                                                                                                                                                                                                                                                                                                                                                                                                                                                                                                                                                                                                                                                                                                                                                                                                                                                                                                                                                                                                                                                                                                                                                                                    | E                        |
| Clarity Grade                                                                                                                                                                                                                                                                                                                                                                                                                                                                                                                                                                                                                                                                                                                                                                                                                                                                                                                                                                                                                                                                                                                                                                                                                                                                                                                                                                                                                                                                                                                                                                                                                                                                                                                                                                                                                                                                                                                                                                                                                                                                                                                  | VS 1                     |
| Cut Grade                                                                                                                                                                                                                                                                                                                                                                                                                                                                                                                                                                                                                                                                                                                                                                                                                                                                                                                                                                                                                                                                                                                                                                                                                                                                                                                                                                                                                                                                                                                                                                                                                                                                                                                                                                                                                                                                                                                                                                                                                                                                                                                      | EXCELLENT                |
|                                                                                                                                                                                                                                                                                                                                                                                                                                                                                                                                                                                                                                                                                                                                                                                                                                                                                                                                                                                                                                                                                                                                                                                                                                                                                                                                                                                                                                                                                                                                                                                                                                                                                                                                                                                                                                                                                                                                                                                                                                                                                                                                |                          |