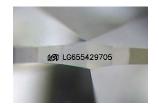

### LABORATORY GROWN DIAMOND REPORT

October 1, 2024

IGI Report Number LG655429705

Description LABORATORY GROWN DIAMOND

Shape and Cutting Style PEAR BRILLIANT

Measurements 10.15 X 6.69 X 4.07 MM

**GRADING RESULTS** 

### ADDITIONAL GRADING INFORMATION

Polish **EXCELLENT** 

Symmetry **EXCELLENT** 

Fluorescence NONE

Inscription(s) (3) LG655429705

Comments: This Laboratory Grown Diamond was created by Chemical Vapor Deposition (CVD) growth

## LG655429705

Report verification at igi.org