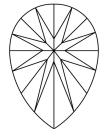

# **ELECTRONIC COPY**

### LABORATORY GROWN DIAMOND REPORT

October 1, 2024

IGI Report Number LG655429705

Description LABORATORY GROWN DIAMOND

Shape and Cutting Style PEAR BRILLIANT

Measurements 10.15 X 6.69 X 4.07 MM

**GRADING RESULTS** 

Carat Weight 1.56 CARAT

Color Grade D

Clarity Grade V\$ 2

### ADDITIONAL GRADING INFORMATION

Polish **EXCELLENT** 

Symmetry **EXCELLENT** 

Fluorescence NONE

Inscription(s) (3) LG655429705

Comments: This Laboratory Grown Diamond was created by Chemical Vapor Deposition (CVD) growth

process. Type IIa

## LG655429705

Report verification at igi.org

### **PROPORTIONS**





Sample Image Used

### **CLARITY CHARACTERISTICS**





### **KEY TO SYMBOLS**

Red symbols indicate internal characteristics. Green symbols indicate external characteristics.

### COLOR

| D E F                  | G H                  | l J | Faint                     | Very Light | Light    |
|------------------------|----------------------|-----|---------------------------|------------|----------|
| CLARITY                |                      |     |                           |            |          |
| IF                     | VVS <sup>1 - 2</sup> |     | VS <sup>1-2</sup>         | SI 1 - 2   | 1-3      |
| Internally<br>Flawless | Very V               | ery | Very<br>Slightly Included | Slightly   | Included |





© IGI 2020, International Gemological Institute

FD - 10 20





IGI Report Number LG655429705

Description LABORATORY GR