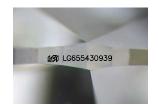

### LABORATORY GROWN DIAMOND REPORT

October 12, 2024

IGI Report Number LG655430939

Description LABORATORY GROWN DIAMOND

Shape and Cutting Style PEAR BRILLIANT

Measurements 8.98 X 5.62 X 3.48 MM

**GRADING RESULTS** 

# LG655430939

Report verification at igi.org