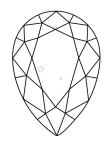

# **ELECTRONIC COPY**

### LABORATORY GROWN DIAMOND REPORT

October 12, 2024

IGI Report Number LG655430939

Description LABORATORY GROWN DIAMOND

Shape and Cutting Style PEAR BRILLIANT

Measurements 8.98 X 5.62 X 3.48 MM

**GRADING RESULTS** 

Carat Weight 1.02 CARAT

Color Grade

Е

Clarity Grade V\$ 2

### ADDITIONAL GRADING INFORMATION

Polish **EXCELLENT** 

Symmetry **EXCELLENT** 

Fluorescence NONE

Inscription(s) (3) LG655430939

Comments: This Laboratory Grown Diamond was created by Chemical Vapor Deposition (CVD) growth

process. Type IIa

# LG655430939

Report verification at igi.org

### **PROPORTIONS**





Sample Image Used

### **CLARITY CHARACTERISTICS**





### **KEY TO SYMBOLS**

Red symbols indicate internal characteristics. Green symbols indicate external characteristics.

### COLOR

| DEF                    | G H I J                        | Faint                     | Very Light           | Light    |
|------------------------|--------------------------------|---------------------------|----------------------|----------|
| <b>CLARITY</b>         | WS <sup>1 - 2</sup>            | VS <sup>1-2</sup>         | SI <sup>1-2</sup>    | 11-3     |
| Internally<br>Flawless | Very Very<br>Slightly Included | Very<br>Slightly Included | Slightly<br>Included | Included |





© IGI 2020, International Gemological Institute

FD - 10 20





October 12, 2024

IGI Report Number LG655430939

Description LABORATORY GROWN DIAMOND

Shape and Cutting S