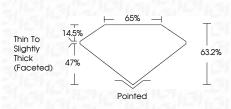

### PROPORTIONS

**CLARITY CHARACTERISTICS** 

**KEY TO SYMBOLS** 

Red symbols indicate internal characteristics. Green symbols indicate external characteristics.

Sample Image Used