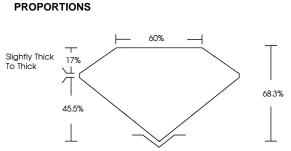

ription                    | LABORATORY GROWN DIAMOND |  |  |  |
| Shape and Cutting Style        | EMERALD CUT              |  |  |  |
| Measurements                   | 6.74 X 4.95 X 3.38 MM    |  |  |  |
| GRADING RESULTS                |                          |  |  |  |
| Carat Weight                   | 1.21 CARAT               |  |  |  |
| Color Grade                    | D                        |  |  |  |
| Clarity Grade                  | VS 1                     |  |  |  |
| ADDITIONAL GRADING INFORMATION |                          |  |  |  |
| Polish                         | EXCELLENT                |  |  |  |
| Symmetry                       | EXCELLENT                |  |  |  |

Comments: This Laboratory Grown Diamond was created by Chemical Vapor Deposition (CVD) growth



Long

LG655438940

Report verification at igi.org



Sample Image Used

# COLOR

| ) E F                  | GHIJ                           | Faint