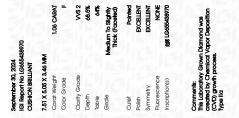

#### LABORATORY GROWN DIAMOND REPORT

| September 30, 2024             |                          |  |  |
|--------------------------------|--------------------------|--|--|
| IGI Report Number              | LG655438970              |  |  |
| Description                    | LABORATORY GROWN DIAMOND |  |  |
| Shape and Cutting Style        | CUSHION BRILLIANT        |  |  |
| Measurements                   | 7.51 X 5.05 X 3.46 MM    |  |  |
| GRADING RESULTS                |                          |  |  |
| Carat Weight                   | 1.06 CARAT               |  |  |
| Color Grade                    | 빈더집만더라                   |  |  |
| Clarity Grade                  | VVS 2                    |  |  |
| ADDITIONAL GRADING INFORMATION |                          |  |  |
| Polish                         | EXCELLENT                |  |  |
| Symmetry                       | EXCELLENT                |  |  |

LG655438970 Inscription(s) Comments: This Laboratory Grown Diamond was created by Chemical Vapor Deposition (CVD) growth process.

NONE

Type IIa

Fluorescence

#### ADDITIONAL GRADING INFORMATION

| Polish                                                                    | EXCELLENT                                           |
|---------------------------------------------------------------------------|-----------------------------------------------------|
| Symmetry                                                                  | EXCELLENT                                           |
| Fluorescence                                                              | NONE                                                |
| nscription(s)                                                             | (G) LG655438970                                     |
| Comments: This Laborato<br>created by Chemical Va<br>process.<br>Type IIa | ry Grown Diamond was<br>por Deposition (CVD) growth |