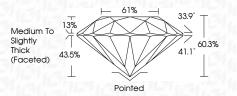

|                           |                      |          |
|------------------------|--------------------------------|---------------------------|----------------------|----------|
| IF                     | WS <sup>1-2</sup>              | VS <sup>1-2</sup>         | SI 1-2               | I 1-3    |
| Internally<br>Flawless | Very Very<br>Slightly Included | Very<br>Slightly Included | Slightly<br>Included | Included |



Light

Very Light

© IGI 2020, International Gemological Institute

FD - 10 20



October 1, 2024

IGI Report Number LG655439023

Description LABORATORY GROWN DIAMOND

Measurements 8.73 - 8.79 X 5.28 MM

**GRADING RESULTS** 

Shape and Cutting Style

Carat Weight 2.50 CARATS

ROUND BRILLIANT

Color Grade E
Clarity Grade V\$ 1

Cut Grade EXCELLENT



#### ADDITIONAL GRADING INFORMATION

Polish EXCELLENT
Symmetry EXCELLENT

Fluorescence NONE

Inscription(s) IG655439023

Comments: This Laboratory Grown Diamond was created by Chemical Vapor Deposition (CVD) growth process.

Type IIa