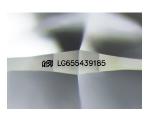

### PROPORTIONS

| Polish         | EXCELLENT      |
|----------------|----------------|
| Symmetry       | EXCELLENT      |
| Fluorescence   | NONE           |
| Inscription(s) | 低利 LG655439185 |

Comments: This Laboratory Grown Diamond was created by Chemical Vapor Deposition (CVD) growth process. Type IIa

LG655439185

Report verification at igi.org

Sample Image Used

#### ADDITIONAL GRADING INFORMATION

| Polish                                                                           | EXCELLENT       |
|----------------------------------------------------------------------------------|-----------------|
| Symmetry                                                                         | EXCELLENT       |
| Fluorescence                                                                     | NONE            |
| Inscription(s)                                                                   | (G1 LG655439185 |
| Comments: This Laboratory of<br>created by Chemical Vapo<br>process.<br>Type IIa |                 |