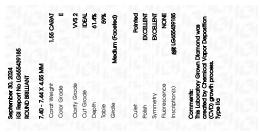

# September 30, 2024

|                       | 00p10111001 00, 2024    |
|-----------------------|-------------------------|
| LG655439185           | IGI Report Number       |
| DRATORY GROWN DIAMOND | Description LABC        |
| ROUND BRILLIANT       | Shape and Cutting Style |
| 7.40 - 7.44 X 4.55 MM | Measurements            |
|                       | GRADING RESULTS         |
| 1.55 CARAT            | Carat Weight            |
| E                     | Color Grade             |
| VVS 2                 | Clarity Grade           |
| IDEAL                 | Cut Grade               |
|                       |                         |