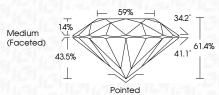

### PROPORTIONS

| Polish         | EXCELLENT      |
|----------------|----------------|
| Symmetry       | EXCELLENT      |
| Fluorescence   | NONE           |
| Inscription(s) | 低利 LG655439185 |

Comments: This Laboratory Grown Diamond was created by Chemical Vapor Deposition (CVD) growth process. Type IIa

#### ADDITIONAL GRADING INFORMATION

| Polish                                                                           | EXCELLENT       |
|----------------------------------------------------------------------------------|-----------------|
| Symmetry                                                                         | EXCELLENT       |
| Fluorescence                                                                     | NONE            |
| Inscription(s)                                                                   | (G1 LG655439185 |
| Comments: This Laboratory of<br>created by Chemical Vapo<br>process.<br>Type IIa |                 |