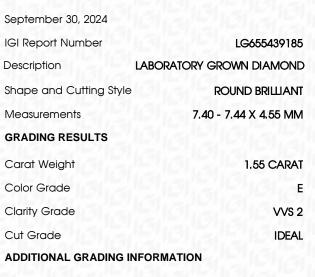

# September 30, 2024

|                       | 00p10111001 00, 2024    |
|-----------------------|-------------------------|
| LG655439185           | IGI Report Number       |
| DRATORY GROWN DIAMOND | Description LABC        |
| ROUND BRILLIANT       | Shape and Cutting Style |
| 7.40 - 7.44 X 4.55 MM | Measurements            |
|                       | GRADING RESULTS         |
| 1.55 CARAT            | Carat Weight            |
| E                     | Color Grade             |
| VVS 2                 | Clarity Grade           |
| IDEAL                 | Cut Grade               |
|                       |                         |