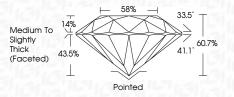

|                                |                           |                      |          |
|------------------------|--------------------------------|---------------------------|----------------------|----------|
| IF                     | VVS <sup>1 - 2</sup>           | VS <sup>1-2</sup>         | SI 1-2               | I 1-3    |
| Internally<br>Flawless | Very Very<br>Slightly Included | Very<br>Slightly Included | Slightly<br>Included | Included |



© IGI 2020, International Gemological Institute

FD - 10 20





September 30, 2024

IGI Report Number LG655439297

Description LABORATORY GROWN DIAMOND

Shape and Cutting Style ROUND BRILLIANT Measurements 7.43 - 7.45 X 4.52 MM

**GRADING RESULTS** 

Carat Weight 1.53 CARAT

Color Grade Clarity Grade VVS 2

Cut Grade IDEAL

D



#### ADDITIONAL GRADING INFORMATION

**EXCELLENT** Polish

**EXCELLENT** Symmetry NONE Fluorescence

(159) LG655439297 Inscription(s)

Comments: This Laboratory Grown Diamond was created by Chemical Vapor Deposition (CVD) growth process.

Type IIa