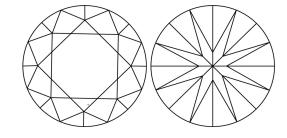

# **ELECTRONIC COPY**

## LABORATORY GROWN DIAMOND REPORT

September 30, 2024

IGI Report Number LG655439297

Description LABORATORY GROWN DIAMOND

Shape and Cutting Style ROUND BRILLIANT

Measurements 7.43 - 7.45 X 4.52 MM

**GRADING RESULTS** 

Carat Weight **1.53 CARAT** 

Color Grade

D

Clarity Grade VVS 2

Cut Grade **IDEAL** 

## ADDITIONAL GRADING INFORMATION

**EXCELLENT** Polish

Symmetry **EXCELLENT** 

NONE Fluorescence

1/到 LG655439297 Inscription(s)

Comments: This Laboratory Grown Diamond was created by Chemical Vapor Deposition (CVD) growth

process. Type IIa

## LG655439297

Report verification at igi.org

## **PROPORTIONS**





Sample Image Used

#### **CLARITY CHARACTERISTICS**



## **KEY TO SYMBOLS**

Red symbols indicate internal characteristics. Green symbols indicate external characteristics.

## **COLOR**

| CLARITY                |                                |                           |                      |          |
|------------------------|--------------------------------|---------------------------|----------------------|----------|
| IF                     | VVS <sup>1 - 2</sup>           | VS <sup>1-2</sup>         | SI 1-2               | I 1-3    |
| Internally<br>Flawless | Very Very<br>Slightly Included | Very<br>Slightly Included | Slightly<br>Included | Included |



© IGI 2020, International Gemological Institute

FD - 10 20





September 30, 2024

IGI Report Number LG655439297

Description LABORATORY GROWN DIAMOND

Shape and Cutting S