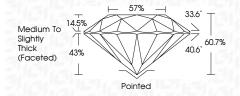

| G H I J                        | Faint                     | Very Light           | Light    |
|------------------------|--------------------------------|---------------------------|----------------------|----------|
| <b>CLARITY</b>         | VVS <sup>1 - 2</sup>           | VS <sup>1 - 2</sup>       | SI 1-2               | 11-3     |
| Internally<br>Flawless | Very Very<br>Slightly Included | Very<br>Slightly Included | Slightly<br>Included | Included |



© IGI 2020, International Gemological Institute

FD - 10 20





October 1, 2024

IGI Report Number LG655439319

Description LABORATORY GROWN DIAMOND

Shape and Cutting Style ROUND BRILLIANT

Measurements 7.42 - 7.48 X 4.52 MM

**GRADING RESULTS** 

Carat Weight 1.54 CARAT

IDEAL

Color Grade D Clarity Grade VS 1

Cut Grade



#### ADDITIONAL GRADING INFORMATION

**EXCELLENT** Polish **EXCELLENT** 

NONE Fluorescence

(159) LG655439319 Inscription(s)

Comments: This Laboratory Grown Diamond was created by Chemical Vapor Deposition (CVD) growth process.

Type IIa

Symmetry