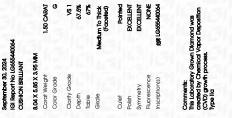

### LABORATORY GROWN DIAMOND REPORT

| September 30, 2024             |                          |  |  |
|--------------------------------|--------------------------|--|--|
| IGI Report Number              | LG655440064              |  |  |
| Description                    | LABORATORY GROWN DIAMOND |  |  |
| Shape and Cutting Style        | CUSHION BRILLIANT        |  |  |
| Measurements                   | 8.04 X 5.85 X 3.95 MM    |  |  |
| GRADING RESULTS                |                          |  |  |
| Carat Weight                   | 1.50 CARAT               |  |  |
| Color Grade                    | G                        |  |  |
| Clarity Grade                  | VS 1                     |  |  |
| ADDITIONAL GRADING INFORMATION |                          |  |  |
| Polish                         | EXCELLENT                |  |  |
| Symmetry                       | EXCELLENT                |  |  |

| Symmetry       | EXCELLENT       |
|----------------|-----------------|
| Fluorescence   | NONE            |
| Inscription(s) | 131 LG655440064 |

Comments: This Laboratory Grown Diamond was created by Chemical Vapor Deposition (CVD) growth process. Type IIa

## September 30, 2024

| September 30, 20 | 24      |                       |  |
|------------------|---------|-----------------------|--|
| IGI Report Numbe | ər      | LG655440064           |  |
| Description      | LABOR   | ATORY GROWN DIAMOND   |  |
| Shape and Cuttin | g Style | CUSHION BRILLIANT     |  |
| Measurements     |         | 8.04 X 5.85 X 3.95 MM |  |
| GRADING RESUL    | rs      |                       |  |
| Carat Weight     |         | 1.50 CARAT            |  |
| Color Grade      |         | G                     |  |
| Clarity Grade    |         | VS 1                  |  |
|                  |         |                       |  |

#### ADDITIONAL GRADING INFORMATION

| Polish                                                                        | EXCELLENT                |
|-------------------------------------------------------------------------------|--------------------------|
| Symmetry                                                                      | EXCELLENT                |
| Fluorescence                                                                  | NONE                     |
| Inscription(s)                                                                | 任 <b>第1 LG65544006</b> 4 |
| Comments: This Laboratory<br>created by Chemical Vapo<br>process.<br>Type IIa |                          |