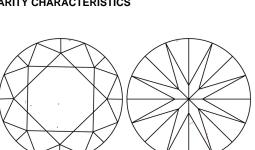

NONE

Е

VS 2

ROUND BRILLIANT

7.92 - 7.96 X 4.75 MM

LABORATORY GROWN DIAMOND

cteristics. Green symbols indicate external characteristics.

| EY TO SYMBOLS                        |
|--------------------------------------|
| Red symbols indicate internal charac |