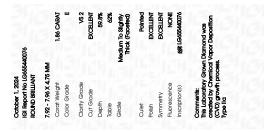

October 1, 2024

Description

Measurements

Carat Weight

Color Grade

Clarity Grade

Fluorescence

Inscription(s)

# October 1, 2024

| LG655440076           | IGI Report Number       |
|-----------------------|-------------------------|
| RATORY GROWN DIAMOND  | Description LABO        |
| ROUND BRILLIANT       | Shape and Cutting Style |
| 7.92 - 7.96 X 4.75 MM | Measurements            |
|                       | GRADING RESULTS         |
| 1.86 CARAT            | Carat Weight            |
| E                     | Color Grade             |
| VS 2                  | Clarity Grade           |
| EXCELLENT             | Cut Grade               |
|                       |                         |

#### ADDITIONAL GRADING INFORMATION

| Polish                                                                        | EXCELLENT                                       |
|-------------------------------------------------------------------------------|-------------------------------------------------|
| Symmetry                                                                      | EXCELLENT                                       |
| Fluorescence                                                                  | NONE                                            |
| Inscription(s)                                                                | (G) LG655440076                                 |
| Comments: This Laboratory<br>created by Chemical Vapo<br>process.<br>Type Ila | Grown Diamond was<br>or Deposition (CVD) growth |