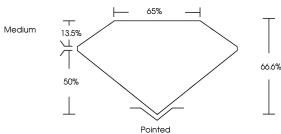

|                                                |
| Carat Weight            | 2.06 CARATS                                    |
| Color Grade             | D                                              |
| Clarity Grade           | VS 2                                           |
| ADDITIONAL GRADING IN   | NFORMATION                                     |
|                         |                                                |

| Polish         | EXCELLENT      |
|----------------|----------------|
| Symmetry       | EXCELLENT      |
| Fluorescence   | NONE           |
| Inscription(s) | () LG655440122 |

Comments: This Laboratory Grown Diamond was created by Chemical Vapor Deposition (CVD) growth process. Type IIa

# LG655440122 Report verification at igi.org

### PROPORTIONS



1651 LG655440122

Sample Image Used

# COLOR

| CLARITY                |                                |