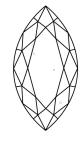

# **ELECTRONIC COPY**

#### LABORATORY GROWN DIAMOND REPORT

October 1, 2024

IGI Report Number LG655440299

Description LABORATORY GROWN DIAMOND

Shape and Cutting Style MARQUISE BRILLIANT

Measurements 17.52 X 9.05 X 5.64 MM

**GRADING RESULTS** 

Carat Weight 5.09 CARATS

Color Grade

Clarity Grade V\$ 1

### ADDITIONAL GRADING INFORMATION

Polish **EXCELLENT** 

Symmetry **EXCELLENT** 

Fluorescence NONE

Inscription(s) (3) LG655440299

Comments: This Laboratory Grown Diamond was created by Chemical Vapor Deposition (CVD) growth

process. Type IIa

## LG655440299

Report verification at igi.org

#### **PROPORTIONS**





Sample Image Used

#### **CLARITY CHARACTERISTICS**





## **KEY TO SYMBOLS**

Red symbols indicate internal characteristics. Green symbols indicate external characteristics.

#### COLOR

| CLARITY                |                                |                           |                      |          |
|------------------------|--------------------------------|---------------------------|----------------------|----------|
| IF                     | VVS <sup>1 - 2</sup>           | VS <sup>1-2</sup>         | SI 1-2               | I 1-3    |
| Internally<br>Flawless | Very Very<br>Slightly Included | Very<br>Slightly Included | Slightly<br>Included | Included |





© IGI 2020, International Gemological Institute

FD - 10 20





October 1, 2024

IGI Report Number LG655440299

Description LABORATORY GROWN DIAMOND

Shape and Cutting St