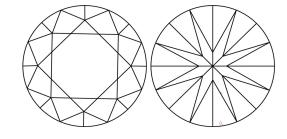

# **ELECTRONIC COPY**

## LABORATORY GROWN DIAMOND REPORT

September 30, 2024

IGI Report Number LG655440380

Description LABORATORY GROWN DIAMOND

Shape and Cutting Style ROUND BRILLIANT

Measurements 6.59 - 6.63 X 4.01 MM

**GRADING RESULTS** 

Carat Weight 1.07 CARAT

Color Grade

Clarity Grade VS 2

Cut Grade IDEAL

## ADDITIONAL GRADING INFORMATION

Polish **EXCELLENT** 

Symmetry **EXCELLENT** 

Fluorescence NONE

Inscription(s) (45) LG655440380

Comments: This Laboratory Grown Diamond was created by Chemical Vapor Deposition (CVD) growth process.

Type IIa

## LG655440380

Report verification at igi.org

## **PROPORTIONS**





Sample Image Used

#### **CLARITY CHARACTERISTICS**



## **KEY TO SYMBOLS**

Red symbols indicate internal characteristics. Green symbols indicate external characteristics.

## **COLOR**

| DEF                    | G H I J                        | Faint                     | Very Light           | Light    |
|------------------------|--------------------------------|---------------------------|----------------------|----------|
| <b>CLARITY</b>         | VVS <sup>1 - 2</sup>           | VS <sup>1 - 2</sup>       | SI 1-2               | 11-3     |
| Internally<br>Flawless | Very Very<br>Slightly Included | Very<br>Slightly Included | Slightly<br>Included | Included |



© IGI 2020, International Gemological Institute

FD - 10 20





September 30, 2024

IGI Report Number LG655440380

Description LABORATORY GROWN DIAMOND

Measurements 6.59 -