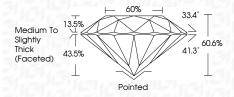

| Faint                     | Very Light           | Light    |
|------------------------|--------------------------------|---------------------------|----------------------|----------|
| <b>CLARITY</b>         | VVS <sup>1 - 2</sup>           | VS <sup>1 - 2</sup>       | SI 1-2               | 11-3     |
| Internally<br>Flawless | Very Very<br>Slightly Included | Very<br>Slightly Included | Slightly<br>Included | Included |



© IGI 2020, International Gemological Institute

FD - 10 20





September 30, 2024

IGI Report Number LG655440380

Description LABORATORY GROWN DIAMOND

Measurements 6.59 - 6.63 X 4.01 MM

ROUND BRILLIANT

IDEAL

(159) LG655440380

**GRADING RESULTS** 

Shape and Cutting Style

Carat Weight 1.07 CARAT

Color Grade F
Clarity Grade VS 2

Cut Grade



#### ADDITIONAL GRADING INFORMATION

Polish EXCELLENT
Symmetry EXCELLENT

Fluorescence NONE

Comments: This Laboratory Grown Diamond was created by Chemical Vapor Deposition (CVD) growth

process. Type IIa

Inscription(s)