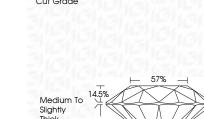

#### 57% \_ Medium To 14.5% Slightly Thick (Faceted) L

PROPORTIONS

Sample Image Used