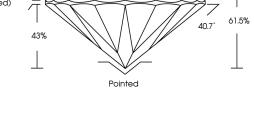

#### 57% \_ Medium To 14.5% Slightly Thick (Faceted) L

PROPORTIONS

Sample Image Used