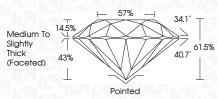

#### 57% \_ Medium To 14.5% Slightly Thick (Faceted) L

PROPORTIONS

Sample Image Used