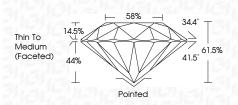

#### 58% 34.4° Thin To 14.5% Medium $\checkmark$ (Faceted) 61.5% 41.5° 44%

LG655440990

Report verification at igi.org

Sample Image Used