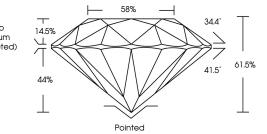

#### 58% 34.4° Thin To 14.5% Medium $\checkmark$ (Faceted) 61.5% 41.5° 44%

LG655440990

Report verification at igi.org

Sample Image Used