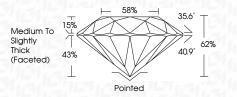

| G H I J                        | Faint                     | Very Light           | Light    |
|------------------------|--------------------------------|---------------------------|----------------------|----------|
| <b>CLARITY</b>         | VVS <sup>1 - 2</sup>           | VS <sup>1 - 2</sup>       | SI 1-2               | 11-3     |
| Internally<br>Flawless | Very Very<br>Slightly Included | Very<br>Slightly Included | Slightly<br>Included | Included |



© IGI 2020, International Gemological Institute

FD - 10 20





September 30, 2024

IGI Report Number LG655441377

Description LABORATORY GROWN DIAMOND

Shape and Cutting Style ROUND BRILLIANT Measurements 7.36 - 7.40 X 4.58 MM

**GRADING RESULTS** 

Carat Weight 1.55 CARAT

D

Color Grade Clarity Grade VVS 2

Cut Grade IDEAL



#### ADDITIONAL GRADING INFORMATION

**EXCELLENT** Polish

**EXCELLENT** Symmetry NONE Fluorescence

(6) LG655441377 Inscription(s)

Comments: This Laboratory Grown Diamond was created by Chemical Vapor Deposition (CVD) growth process.

Type IIa