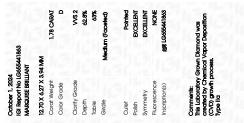

## LABORATORY GROWN DIAMOND REPORT

October 1, 2024

| IGI Report Number              | LG655441863              |  |  |
|--------------------------------|--------------------------|--|--|
| Description                    | LABORATORY GROWN DIAMOND |  |  |
| Shape and Cutting Style        | MARQUISE BRILLIANT       |  |  |
| Measurements                   | 12.70 X 6.27 X 3.94 MM   |  |  |
| GRADING RESULTS                |                          |  |  |
| Carat Weight                   | 1.78 CARAT               |  |  |
| Color Grade                    | D                        |  |  |
| Clarity Grade                  | VVS 2                    |  |  |
| ADDITIONAL GRADING INFORMATION |                          |  |  |
| Polish                         | EXCELLENT                |  |  |

| Polish         | EXCELLENI       |
|----------------|-----------------|
| Symmetry       | EXCELLENT       |
| Fluorescence   | NONE            |
| Inscription(s) | 131 LG655441863 |

Comments: This Laboratory Grown Diamond was created by Chemical Vapor Deposition (CVD) growth process. Type IIa

⊢ 63% →

LABORATORY GROWN DIAMOND REPORT

LG655441863

1.78 CARAT

D

VVS 2

62.8%

MARQUISE BRILLIANT

12.70 X 6.27 X 3.94 MM

LABORATORY GROWN DIAMOND

October 1, 2024

Description

Measurements

Carat Weight

Color Grade

Clarity Grade

Medium (Faceted)

GRADING RESULTS

IGI Report Number

Shape and Cutting Style