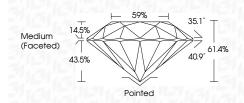

655442085 Report verification at igi.org

#### PROPORTIONS





Sample Image Used

### LABORATORY GROWN DIAMOND REPORT

# October 1, 2024

| 00100011,2024        |                          |  |
|----------------------|--------------------------|--|
| IGI Report Number    | LG655442085              |  |
| Description          | LABORATORY GROWN DIAMOND |  |
| Shape and Cutting St | yle ROUND BRILLIANT      |  |
| Measurements         | 8.09 - 8.12 X 4.98 MM    |  |
| GRADING RESULTS      |                          |  |
| Carat Weight         | 2.03 CARATS              |  |
| Color Grade          | D                        |  |
| Clarity Grade        | VV\$ 2                   |  |
| Cut Grade            | IDEAL                    |  |
|                      |                          |  |



#### ADDITIONAL GRADING INFORMATION

| Polish                                                                           | EXCELLENT       |
|----------------------------------------------------------------------------------|-----------------|
| Symmetry                                                                         | EXCELLENT       |
| Fluorescence                                                                     | NONE            |
| Inscription(s)                                                                   | (G) LG655442085 |
| Comments: This Laboratory (<br>created by Chemical Vapor<br>process.<br>Type IIa |                 |

GI

## COLOR

| CLARITY                |                                |