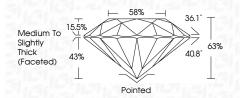

-----------------------------|---------------------------|----------------------|----------|
| CLARITY                |                                |                           |                      |          |
| IF                     | W\$ <sup>1 - 2</sup>           | VS <sup>1-2</sup>         | SI <sup>1-2</sup>    | I 1-3    |
| Internally<br>Flawless | Very Very<br>Slightly Included | Very<br>Slightly Included | Slightly<br>Included | Included |



© IGI 2020, International Gemological Institute

FD - 10 20





October 3, 2024

IGI Report Number LG655442207

Description LABORATORY GROWN DIAMOND

Measurements 7.97 - 8.02 X 5.04 MM

ROUND BRILLIANT

**GRADING RESULTS** 

Shape and Cutting Style

Carat Weight 2.03 CARATS

Color Grade D Clarity Grade VVS 2

Cut Grade **EXCELLENT** 



### ADDITIONAL GRADING INFORMATION

Polish **EXCELLENT** 

**EXCELLENT** Symmetry

Fluorescence NONE (159) LG655442207 Inscription(s)

Comments: This Laboratory Grown Diamond was created by Chemical Vapor Deposition (CVD) growth

process. Type IIa