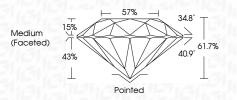

| G H I J                        | Faint                     | Very Light           | Light    |
|------------------------|--------------------------------|---------------------------|----------------------|----------|
| <b>CLARITY</b>         | VVS <sup>1 - 2</sup>           | VS <sup>1 - 2</sup>       | SI 1-2               | 11-3     |
| Internally<br>Flawless | Very Very<br>Slightly Included | Very<br>Slightly Included | Slightly<br>Included | Included |



© IGI 2020, International Gemological Institute

FD - 10 20





October 1, 2024

IGI Report Number LG655442504

Description LABORATORY GROWN DIAMOND

Shape and Cutting Style ROUND BRILLIANT

Measurements 8.08 - 8.13 X 5.00 MM

**GRADING RESULTS** 

Carat Weight 2.01 CARATS

Color Grade E
Clarity Grade V\$1

Cut Grade IDEAL



#### ADDITIONAL GRADING INFORMATION

Polish EXCELLENT
Symmetry EXCELLENT

Fluorescence NONE

(159) LG655442504

Comments: This Laboratory Grown Diamond was created by Chemical Vapor Deposition (CVD) growth

process. Type IIa

Inscription(s)