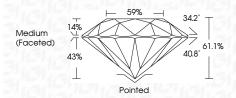

| G H I J                        | Faint                     | Very Light           | Light    |
|------------------------|--------------------------------|---------------------------|----------------------|----------|
| <b>CLARITY</b>         | VVS <sup>1 - 2</sup>           | VS <sup>1 - 2</sup>       | SI 1-2               | 11-3     |
| Internally<br>Flawless | Very Very<br>Slightly Included | Very<br>Slightly Included | Slightly<br>Included | Included |



© IGI 2020, International Gemological Institute

FD - 10 20





October 1, 2024

IGI Report Number LG655442510

Description LABORATORY GROWN DIAMOND

Shape and Cutting Style ROUND BRILLIANT

Measurements 6.60 - 6.63 X 4.04 MM

GRADING RESULTS

Carat Weight 1.09 CARAT

Color Grade F
Clarity Grade W\$ 2

Cut Grade IDEAL



#### ADDITIONAL GRADING INFORMATION

Polish **EXCELLENT** 

Symmetry **EXCELLENT**Fluorescence **NONE** 

Inscription(s) (15) LG655442510

Comments: This Laboratory Grown Diamond was created by Chemical Vapor Deposition (CVD) growth process.

Type IIa