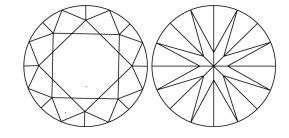

# **ELECTRONIC COPY**

### LABORATORY GROWN DIAMOND REPORT

October 1, 2024

IGI Report Number LG655442510

Description LABORATORY GROWN DIAMOND

Shape and Cutting Style ROUND BRILLIANT

Measurements 6.60 - 6.63 X 4.04 MM

**GRADING RESULTS** 

Carat Weight 1.09 CARAT

Color Grade

Clarity Grade VVS 2

Cut Grade IDEAL

### ADDITIONAL GRADING INFORMATION

Polish **EXCELLENT** 

Symmetry **EXCELLENT** 

Fluorescence NONE

Inscription(s) (3) LG655442510

Comments: This Laboratory Grown Diamond was created by Chemical Vapor Deposition (CVD) growth

process. Type IIa

## LG655442510

Report verification at igi.org

### **PROPORTIONS**





Sample Image Used

#### **CLARITY CHARACTERISTICS**



## **KEY TO SYMBOLS**

Red symbols indicate internal characteristics. Green symbols indicate external characteristics.

### **COLOR**

| DEF                    | G H I J                        | Faint                     | Very Light           | Light    |
|------------------------|--------------------------------|---------------------------|----------------------|----------|
| <b>CLARITY</b>         | VVS <sup>1 - 2</sup>           | VS <sup>1 - 2</sup>       | SI 1-2               | 11-3     |
| Internally<br>Flawless | Very Very<br>Slightly Included | Very<br>Slightly Included | Slightly<br>Included | Included |



© IGI 2020, International Gemological Institute

FD - 10 20





October 1, 2024

IGI Report Number LG655442510

Description LABORATORY GROWN DIAMOND

Shape and Cutting Sty