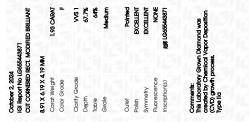

## LABORATORY GROWN DIAMOND REPORT

| October 2, 2024         |                                                |
|-------------------------|------------------------------------------------|
| IGI Report Number       | LG655443871                                    |
| Description             | LABORATORY GROWN DIAMOND                       |
| Shape and Cutting Style | CUT CORNERED RECTANGULAR<br>MODIFIED BRILLIANT |
| Measurements            | 8.91 X 6.19 X 4.19 MM                          |
| GRADING RESULTS         |                                                |
| Carat Weight            | 1.93 CARAT                                     |
| Color Grade             | F                                              |
| Clarity Grade           | VVS 1                                          |
|                         |                                                |

## ADDITIONAL GRADING INFORMATION

| Polish         |
|----------------|
| Symmetry       |
| Fluorescence   |
| Inscription(s) |
|                |

Comments: This Laboratory Grown Diamond was created by Chemical Vapor Deposition (CVD) growth process. . Type Ila

# October 2, 2024

| DRATORY GROWN DIAMOND                             | Description LABC        |
|---------------------------------------------------|-------------------------|
| CUT CORNERED<br>RECTANGULAR MODIFIED<br>BRILLIANT | Shape and Cutting Style |
| 8.91 X 6.19 X 4.19 MM                             | Measurements            |
|                                                   | GRADING RESULTS         |
| 1.93 CARA1                                        | Carat Weight            |
|                                                   | Color Grade             |
| VVS 1                                             | Clarity Grade           |

#### ADDITIONAL GRADING INFORMATION

| Polish                                                                           | EXCELLENT       |
|----------------------------------------------------------------------------------|-----------------|
| Symmetry                                                                         | EXCELLENT       |
| Fluorescence                                                                     | NONE            |
| Inscription(s)                                                                   | (G) LG655443871 |
| Comments: This Laboratory of<br>created by Chemical Vapo<br>process.<br>Type IIa |                 |