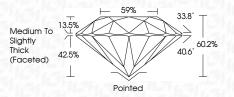

| G H I J                        | Faint                     | Very Light           | Light    |
|------------------------|--------------------------------|---------------------------|----------------------|----------|
| <b>CLARITY</b>         | WS <sup>1 - 2</sup>            | VS <sup>1-2</sup>         | SI <sup>1-2</sup>    | 11-3     |
| Internally<br>Flawless | Very Very<br>Slightly Included | Very<br>Slightly Included | Slightly<br>Included | Included |



1975

© IGI 2020, International Gemological Institute

FD - 10 20





October 1, 2024

IGI Report Number LG655445145

Description LABORATORY GROWN DIAMOND

Shape and Cutting Style ROUND BRILLIANT

Measurements 6.62 - 6.66 X 4.00 MM

**GRADING RESULTS** 

Carat Weight 1.09 CARAT

Color Grade E
Clarity Grade VV\$ 2

Cut Grade IDEAL



#### ADDITIONAL GRADING INFORMATION

Polish EXCELLENT
Symmetry EXCELLENT

Fluorescence NONE

Inscription(s) (AG) LG655445145
Comments: This Laboratory Grown Diamond was

created by Chemical Vapor Deposition (CVD) growth process.

Type IIa