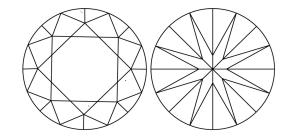

# **ELECTRONIC COPY**

## LABORATORY GROWN DIAMOND REPORT

October 1, 2024

IGI Report Number LG655445145

Description LABORATORY GROWN DIAMOND

Shape and Cutting Style ROUND BRILLIANT

Measurements 6.62 - 6.66 X 4.00 MM

**GRADING RESULTS** 

Carat Weight 1.09 CARAT

Color Grade

Е

Clarity Grade VVS 2

Cut Grade IDEAL

## ADDITIONAL GRADING INFORMATION

Polish EXCELLENT

Symmetry **EXCELLENT** 

Fluorescence NONE

Inscription(s) (45) LG655445145

Comments: This Laboratory Grown Diamond was created by Chemical Vapor Deposition (CVD) growth

process. Type IIa

## LG655445145

Report verification at igi.org

## **PROPORTIONS**





Sample Image Used

#### **CLARITY CHARACTERISTICS**



## **KEY TO SYMBOLS**

Red symbols indicate internal characteristics. Green symbols indicate external characteristics.

## **COLOR**

| DEF                    | G H I J                        | Faint                     | Very Light           | Light    |
|------------------------|--------------------------------|---------------------------|----------------------|----------|
| <b>CLARITY</b>         | WS <sup>1 - 2</sup>            | VS <sup>1-2</sup>         | SI <sup>1-2</sup>    | 11-3     |
| Internally<br>Flawless | Very Very<br>Slightly Included | Very<br>Slightly Included | Slightly<br>Included | Included |



1975

© IGI 2020, International Gemological Institute

FD - 10 20





October 1, 2024

IGI Report Number LG655445145

Description LABORATORY GROWN DIAMOND

Shape and Cuttin