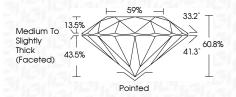

| G H I J                        | Faint                     | Very Light           | Light    |
|------------------------|--------------------------------|---------------------------|----------------------|----------|
| <b>CLARITY</b>         | VVS <sup>1 - 2</sup>           | VS <sup>1 - 2</sup>       | SI 1-2               | 11-3     |
| Internally<br>Flawless | Very Very<br>Slightly Included | Very<br>Slightly Included | Slightly<br>Included | Included |



© IGI 2020, International Gemological Institute

FD - 10 20





October 4, 2024

IGI Report Number LG655445198

Description LABORATORY GROWN DIAMOND

Measurements 6.50 - 6.55 X 3.96 MM

ROUND BRILLIANT

**GRADING RESULTS** 

Shape and Cutting Style

Carat Weight 1.03 CARAT

Color Grade E
Clarity Grade W\$ 2

Cut Grade IDEAL



#### ADDITIONAL GRADING INFORMATION

Polish EXCELLENT
Symmetry EXCELLENT

Fluorescence NONE

Inscription(s) IG(1555445198

Comments: This Laboratory Grown Diamond was created by Chemical Vapor Deposition (CVD) growth process.

Type IIa