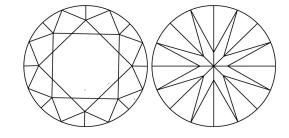

# **ELECTRONIC COPY**

## LABORATORY GROWN DIAMOND REPORT

October 4, 2024

IGI Report Number LG655445198

Description LABORATORY GROWN DIAMOND

Shape and Cutting Style ROUND BRILLIANT

Measurements 6.50 - 6.55 X 3.96 MM

**GRADING RESULTS** 

Carat Weight 1.03 CARAT

Color Grade

Е

Clarity Grade VVS 2

Cut Grade IDEAL

## ADDITIONAL GRADING INFORMATION

Polish EXCELLENT

Symmetry **EXCELLENT** 

Fluorescence NONE

Inscription(s) (45) LG655445198

Comments: This Laboratory Grown Diamond was created by Chemical Vapor Deposition (CVD) growth

process. Type IIa

# LG655445198

Report verification at igi.org

## **PROPORTIONS**





#### Sample Image Used

### **CLARITY CHARACTERISTICS**



# **KEY TO SYMBOLS**

Red symbols indicate internal characteristics. Green symbols indicate external characteristics.

# COLOR

| DEF                    | G H I J                        | Faint                     | Very Light           | Light    |
|------------------------|--------------------------------|---------------------------|----------------------|----------|
| <b>CLARITY</b>         | VVS <sup>1 - 2</sup>           | VS <sup>1 - 2</sup>       | SI 1-2               | 11-3     |
| Internally<br>Flawless | Very Very<br>Slightly Included | Very<br>Slightly Included | Slightly<br>Included | Included |



© IGI 2020, International Gemological Institute

FD - 10 20





October 4, 2024

IGI Report Number LG655445198

Description LABORATORY GROWN DIAMOND

Measurements 6.50 - 6.55 X 3