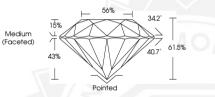

### **GRADING RESULTS**

| Carat Weight  | 0.50 CARAT |
|---------------|------------|
| Color Grade   | D          |
| Clarity Grade | VVS 2      |
| Cut Grade     | IDEAL      |

#### ADDITIONAL GRADING INFORMATION

| Polish         | EXCELLENT        |
|----------------|------------------|
| Symmetry       | EXCELLENT        |
| Fluorescence   | NONE             |
| Inscription(s) | 1371 LG655445684 |