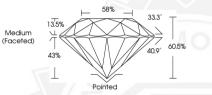

### **GRADING RESULTS**

| Carat Weight  | 0.57 CARAT |
|---------------|------------|
| Color Grade   | D          |
| Clarity Grade | VVS 2      |
| Cut Grade     | IDEAL      |

#### ADDITIONAL GRADING INFORMATION

| Polish         | EXCELLENT       |
|----------------|-----------------|
| Symmetry       | EXCELLENT       |
| Fluorescence   | NONE            |
| Inscription(s) | (G) LG655445783 |