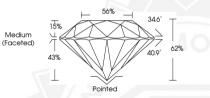

### **GRADING RESULTS**

| Carat Weight  | 0.57 CARAT |
|---------------|------------|
| Color Grade   | D          |
| Clarity Grade | VVS 2      |
| Cut Grade     | IDEAL      |

IGI Report Number LG655445797 ROUND BRILLIANT

LABORATORY GROWN DIAMOND 5 30 - 5 34 X 3 30 MM

| Carat   | Weight | 0.57 CARAT |
|---------|--------|------------|
| Color   | Grade  | D          |
|         | Grade  | VVS 2      |
| Cut G   | rade   | IDEAL      |
| Polish  |        | EXCELLENT  |
| Symm    | etry   | EXCELLENT  |
| Fluores | scence | NONE       |