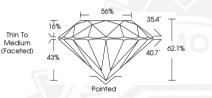

### **GRADING RESULTS**

| Carat Weight  | 0.53 CARAT |
|---------------|------------|
| Color Grade   | D          |
| Clarity Grade | VVS 2      |
| Cut Grade     | IDEAL      |

#### ADDITIONAL GRADING INFORMATION

| Polish         | EXCELLENT       |
|----------------|-----------------|
| Symmetry       | EXCELLENT       |
| Fluorescence   | NONE            |
| Inscription(s) | 131 LG655445821 |