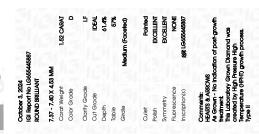

## LABORATORY GROWN DIAMOND REPORT

October 3, 2024

IGI Report Number LG655445887

Description LABORATORY GROWN DIAMOND

Shape and Cutting Style ROUND BRILLIANT

Measurements 7.37 - 7.40 X 4.53 MM

**GRADING RESULTS** 

Carat Weight 1.52 CARAT

Color Grade

D

Clarity Grade INTERNALLY FLAWLESS

Cut Grade **IDEAL** 

## ADDITIONAL GRADING INFORMATION

**EXCELLENT** Polish

Symmetry **EXCELLENT** 

NONE Fluorescence

1/到 LG655445887 Inscription(s)

Comments: HEARTS & ARROWS

As Grown - No indication of post-growth treatment. This Laboratory Grown Diamond was created by High Pressure High Temperature (HPHT) growth process.

Type II