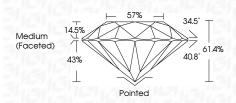

-------|----------------------|----------|
|                        |                                |                           | Y                    |          |
| CLARITY                |                                |                           |                      |          |
| IF                     | VVS <sup>1 - 2</sup>           | VS 1-2                    | SI 1-2               | 1 1 - 3  |
| Internally<br>Flawless | Very Very<br>Slightly Included | Very<br>Slightly Included | Slightly<br>Included | Included |











IGI Report Number LG655445887

Description LABORATORY GROWN DIAMOND Shape and Cutting Style ROUND BRILLIANT

Measurements 7.37 - 7.40 X 4.53 MM

**GRADING RESULTS** 

Carat Weight 1.52 CARAT

Color Grade

Clarity Grade INTERNALLY FLAWLESS

Cut Grade

IDEAL



#### ADDITIONAL GRADING INFORMATION

Polish **EXCELLENT EXCELLENT** Symmetry

NONE Fluorescence

Inscription(s) (G) LG655445887

Comments: HEARTS & ARROWS

As Grown - No indication of post-growth treatment. This Laboratory Grown Diamond was created by High Pressure High Temperature (HPHT) growth process. Type II